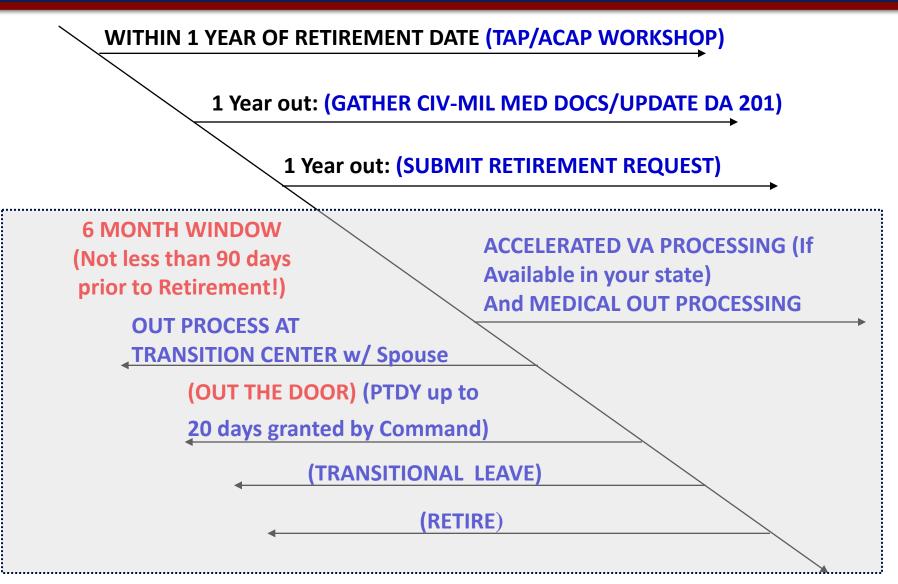

## AGR RETIREMENT PROCESS

#### Soldiers serving on Title 10 or Title 32 AGR

- Title 10/Title 32 AGR Soldiers will be processed for separation by the Transition Center located at the installation where the MEB was initiated
  - PDA will forward the authority for disability separation or retirement to the TC via TRANSPROC
  - The TC will publish the disability orders and DD 214
  - The State must publish the discharge order with transfer to the Retired Reserves (if applicable)